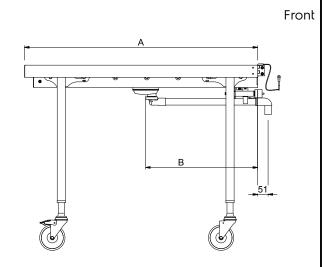

## Key Information:

Side

| •                            |                                           |
|------------------------------|-------------------------------------------|
| External dimensions, Width:  |                                           |
| 865200 (HSSRC11M)            | 1145 mm                                   |
| 863052 (HSSRC12M)            | 1200 mm                                   |
| 863053 (HSSRC13M)            | 1300 mm                                   |
| 863054 (HSSRC14M)            | 1400 mm                                   |
| 863055 (HSSRC15M)            | 1500 mm                                   |
| 865201 (HSSRC16M)            | 1645 mm                                   |
| 863056 (HSSRC17M)            | 1700 mm                                   |
| 863057 (HSSRC18M)            | 1800 mm                                   |
| 863058 (HSSRC19M)            | 1900 mm                                   |
| 863059 (HSSRC20M)            | 2000 mm                                   |
| 865202 (HSSRC21M)            | 2145 mm                                   |
| 863060 (HSSRC22M)            | 2200 mm                                   |
| 863061 (HSSRC23M)            | 2300 mm                                   |
| 863062 (HSSRC24M)            | 2400 mm                                   |
| 863063 (HSSRC25M)            | 2500 mm                                   |
| 863064 (HSSRC26M)            | 2600 mm                                   |
| External dimensions, Depth:  | 620 mm                                    |
| External dimensions, Height: | 910 mm                                    |
| Net weight:                  |                                           |
| 865200 (HSSRC11M)            | 21 kg                                     |
| 863052 (HSSRC12M)            | 22 kg                                     |
| 863053 (HSSRC13M)            | 22.71 kg                                  |
| 863054 (HSSRC14M)            | 24 kg                                     |
| 863055 (HSSRC15M)            | 25 kg                                     |
| 865201 (HSSRC16M)            | 26 kg                                     |
| 863056 (HSSRC17M)            | 27 kg                                     |
| 863057 (HSSRC18M)            | 28 kg                                     |
| 863058 (HSSRC19M)            | 29 kg                                     |
| 863059 (HSSRC20M)            | 30 kg                                     |
| 865202 (HSSRC21M)            | 31 kg                                     |
| 863060 (HSSRC22M)            | 32 kg                                     |
| 863061 (HSSRC23M)            | 33 kg                                     |
| 863062 (HSSRC24M)            | 34 kg                                     |
| 863063 (HSSRC25M)            | 35 kg                                     |
| 863064 (HSSRC26M)            | 36.1 kg                                   |
| Height adjustment:           | 50/50 mm<br>Stainless Steel AISI 304 - EN |
| Basin material:              | 1.4301                                    |