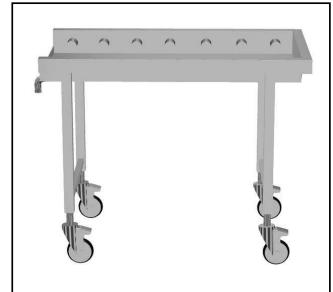

#### Item No.

Knock-down delivery.

Constructed in 304 AISI stainless steel. Basin with sloping bottom.

Short plastic rollers. Square 40x40mm square legs. N. 4 swiveling casters, 2 with brakes, 125mm in diameter. Designed for 500x500mm dishwashing baskets.

#### **Main Features**

- Designed to transport 500x500 mm dishwashing baskets.
- "Click-in" connection to the dishwasher curve.
- Four legs included with swivel type casters plus "click-in" connection to the dishwasher curve easily removable for quick access. Two casters equipped with brakes to stabilize the position of the conveyor during normal operation.
- The table can be used in unloading side.
- Manual rack movement with short rollers.
- Supplied knocked-down and easy to assemble.
- Connection of mobile conveyors after a 180° dishwasher driven curve.
- End limit switch and end plate included.
- Connection of end-limit switch to the dishwasher.

#### Construction

- All surfaces smooth with polished finish.
- AISI 304 1,2mm stainless steel basin.
- 40x40mm stainless steel tubular and square legs.
- Conveyors optionally equipped with guides for racks and plain shelves.
- Swivel type 125 mm castors, of which 2 with brakes.
- Sloping drain below the conveyor leads to the central draining point with a connected dishwasher curve.