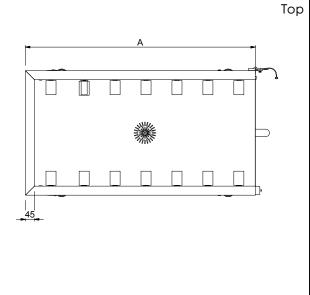

## Key Information:

Side

| •                            |                                           |
|------------------------------|-------------------------------------------|
| External dimensions, Width:  |                                           |
| 865200 (HSSRC11M)            | 1145 mm                                   |
| 863052 (HSSRC12M)            | 1200 mm                                   |
| 863053 (HSSRC13M)            | 1300 mm                                   |
| 863054 (HSSRC14M)            | 1400 mm                                   |
| 863055 (HSSRC15M)            | 1500 mm                                   |
| 865201 (HSSRC16M)            | 1645 mm                                   |
| 863056 (HSSRC17M)            | 1700 mm                                   |
| 863057 (HSSRC18M)            | 1800 mm                                   |
| 863058 (HSSRC19M)            | 1900 mm                                   |
| 863059 (HSSRC20M)            | 2000 mm                                   |
| 865202 (HSSRC21M)            | 2145 mm                                   |
| 863060 (HSSRC22M)            | 2200 mm                                   |
| 863061 (HSSRC23M)            | 2300 mm                                   |
| 863062 (HSSRC24M)            | 2400 mm                                   |
| 863063 (HSSRC25M)            | 2500 mm                                   |
| 863064 (HSSRC26M)            | 2600 mm                                   |
| External dimensions, Depth:  | 620 mm                                    |
| External dimensions, Height: | 910 mm                                    |
| Net weight:                  |                                           |
| 865200 (HSSRC11M)            | 21 kg                                     |
| 863052 (HSSRC12M)            | 22 kg                                     |
| 863053 (HSSRC13M)            | 22.71 kg                                  |
| 863054 (HSSRC14M)            | 24 kg                                     |
| 863055 (HSSRC15M)            | 25 kg                                     |
| 865201 (HSSRC16M)            | 26 kg                                     |
| 863056 (HSSRC17M)            | 27 kg                                     |
| 863057 (HSSRC18M)            | 28 kg                                     |
| 863058 (HSSRC19M)            | 29 kg                                     |
| 863059 (HSSRC20M)            | 30 kg                                     |
| 865202 (HSSRC21M)            | 31 kg                                     |
| 863060 (HSSRC22M)            | 32 kg                                     |
| 863061 (HSSRC23M)            | 33 kg                                     |
| 863062 (HSSRC24M)            | 34 kg                                     |
| 863063 (HSSRC25M)            | 35 kg                                     |
| 863064 (HSSRC26M)            | 36.1 kg                                   |
| Height adjustment:           | 50/50 mm<br>Stainless Steel AISI 304 - EN |
| Basin material:              | 1.4301                                    |