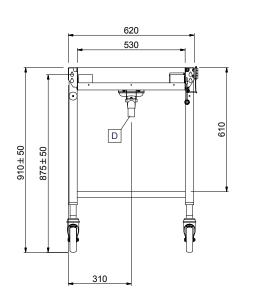

## Key Information:

Side

| •                            |                                           |
|------------------------------|-------------------------------------------|
| External dimensions, Width:  |                                           |
| 865200 (HSSRC11M)            | 1145 mm                                   |
| 863052 (HSSRC12M)            | 1200 mm                                   |
| 863053 (HSSRC13M)            | 1300 mm                                   |
| 863054 (HSSRC14M)            | 1400 mm                                   |
| 863055 (HSSRC15M)            | 1500 mm                                   |
| 865201 (HSSRC16M)            | 1645 mm                                   |
| 863056 (HSSRC17M)            | 1700 mm                                   |
| 863057 (HSSRC18M)            | 1800 mm                                   |
| 863058 (HSSRC19M)            | 1900 mm                                   |
| 863059 (HSSRC20M)            | 2000 mm                                   |
| 865202 (HSSRC21M)            | 2145 mm                                   |
| 863060 (HSSRC22M)            | 2200 mm                                   |
| 863061 (HSSRC23M)            | 2300 mm                                   |
| 863062 (HSSRC24M)            | 2400 mm                                   |
| 863063 (HSSRC25M)            | 2500 mm                                   |
| 863064 (HSSRC26M)            | 2600 mm                                   |
| External dimensions, Depth:  | 620 mm                                    |
| External dimensions, Height: | 910 mm                                    |
| Net weight:                  |                                           |
| 865200 (HSSRC11M)            | 21 kg                                     |
| 863052 (HSSRC12M)            | 22 kg                                     |
| 863053 (HSSRC13M)            | 22.71 kg                                  |
| 863054 (HSSRC14M)            | 24 kg                                     |
| 863055 (HSSRC15M)            | 25 kg                                     |
| 865201 (HSSRC16M)            | 26 kg                                     |
| 863056 (HSSRC17M)            | 27 kg                                     |
| 863057 (HSSRC18M)            | 28 kg                                     |
| 863058 (HSSRC19M)            | 29 kg                                     |
| 863059 (HSSRC20M)            | 30 kg                                     |
| 865202 (HSSRC21M)            | 31 kg                                     |
| 863060 (HSSRC22M)            | 32 kg                                     |
| 863061 (HSSRC23M)            | 33 kg                                     |
| 863062 (HSSRC24M)            | 34 kg                                     |
| 863063 (HSSRC25M)            | 35 kg                                     |
| 863064 (HSSRC26M)            | 36.1 kg                                   |
| Height adjustment:           | 50/50 mm<br>Stainless Steel AISI 304 - EN |
| Basin material:              | 1.4301                                    |